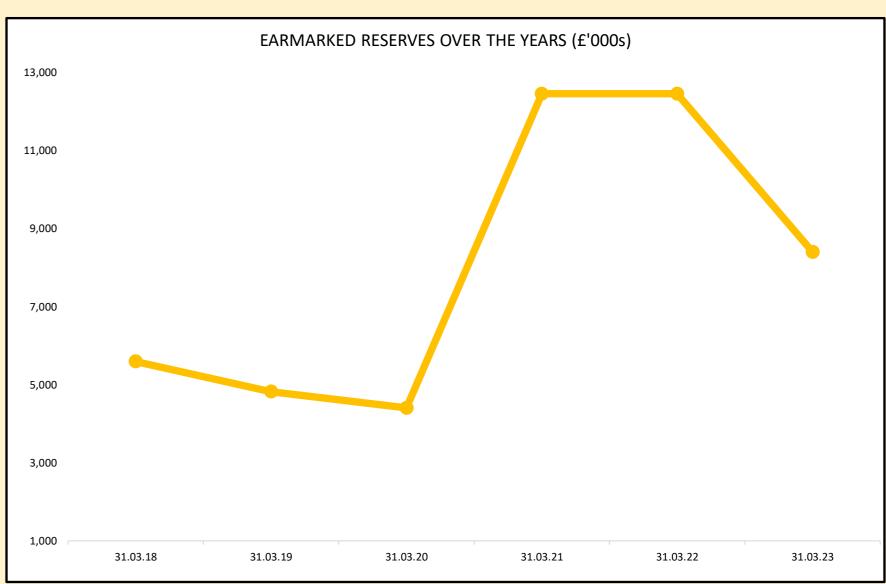

## **Appendix B - RESERVES DASHBOARD**

| Reserve                                              | Balance as at 1.4.22 | Budget proposed drawdown/contribution | Proposed Drawdown/<br>contribution | Net<br>contribution | Forecast balance<br>31.3.23 |
|------------------------------------------------------|----------------------|---------------------------------------|------------------------------------|---------------------|-----------------------------|
| Total General Fund Earmarked Reserves                | 12,446               | (3,559)                               | (4,051)                            | 163                 | 8,395                       |
| Total Mitigation Reserves                            | 4,271                | 756                                   | 493                                | 493                 | 4,764                       |
| Funding Volatility                                   | 1,343                | (122)                                 | (183)                              | (183)               | 1,160                       |
| Housing benefit Subsidy                              | 150                  |                                       |                                    | 0                   | 150                         |
| Insurance and Risk Management                        | 37                   |                                       |                                    | 0                   | 37                          |
| In Borough Regeneration                              | 1,931                | 878                                   | 878                                | 878                 | 2,809                       |
| Inflation & Finance Mitigation                       | 810                  | 0                                     | (202)                              | (202)               | 608                         |
| Total Service Reserves                               | 2,362                | (86)                                  | (314)                              | (314)               | 2,048                       |
| Asset Management                                     | 164                  |                                       |                                    | 0                   | 164                         |
| Economic Development                                 | 300                  |                                       |                                    | 0                   | 300                         |
| Electoral Registration                               | 43                   |                                       |                                    | 0                   | 43                          |
| High Street Fund                                     | 200                  |                                       |                                    | 0                   | 200                         |
| Environmental Initiatives                            | 200                  | (86)                                  | (92)                               | (92)                | 108                         |
| Planning Enforcement                                 | 180                  |                                       |                                    | 0                   | 180                         |
| Service Investment and Initiatives                   | 200                  |                                       |                                    | 0                   | 200                         |
| Leisure Contingency                                  | 72                   |                                       |                                    | 0                   | 72                          |
| Legal Resource                                       | 100                  |                                       |                                    | 0                   | 100                         |
| LGV Driver Training                                  | 10                   |                                       |                                    | 0                   | 10                          |
| ICT/Digital Transformation                           | 134                  |                                       |                                    | 0                   | 134                         |
| Planning Development                                 | 227                  |                                       |                                    | 0                   | 227                         |
| Rochford partnership                                 | 300                  | 0                                     | (37)                               | (37)                | 263                         |
| Street Scene Initiatives                             | 200                  | 0                                     | (182)                              | (182)               | 18                          |
| Other Licences                                       | 3                    | 0                                     | (3)                                | (3)                 | 0                           |
| Corporate Training                                   | 18                   |                                       | (0)                                | 0                   | 18                          |
| Apprentice Incentives                                | 8                    |                                       |                                    | 0                   | 8                           |
| Staff Recognition & Awards                           | 3                    |                                       |                                    | 0                   | 3                           |
| Total Specific Reserves                              | 617                  | (16)                                  | (16)                               | (16)                | 601                         |
| Duchess Of Kent/Nightingale                          | 292                  | (12)                                  | (12)                               | (12)                | 280                         |
| Health and Wellbeing                                 | 103                  | (12)                                  | (±2)                               | 0                   | 103                         |
| Land at Hanover House                                | 103                  |                                       |                                    | 0                   | 103                         |
| Neighbourhood Plan                                   | 26                   |                                       |                                    | 0                   | 26                          |
| Preventing Homelessness                              | 100                  | (4)                                   | (4)                                | (4)                 | 96                          |
| Willowbrook Rosen Crescent (S106)                    | 7                    | (4)                                   | (4)                                | 0                   | 7                           |
| Open Data Funding to LA's                            | 1                    |                                       |                                    | 0                   | 1                           |
| Brentwood community hospital                         | 40                   |                                       |                                    | 0                   | 40                          |
|                                                      | 38                   |                                       |                                    | 0                   | 38                          |
| Community rights  Total COVID 10 Specific Records    |                      | (4.214)                               | (4.214)                            | 0                   | 982                         |
| Total COVID 19 - Specific Reserves                   | 5,196                | (4,214)                               | (4,214)                            | 0                   |                             |
| COVID 19                                             | 412                  | (2.724)                               | (2.724)                            |                     | 412                         |
| NNDR Collection Fund Deficit                         | 3,724                | (3,724)                               | (3,724)                            | (3,724)             | 0                           |
| Tax Income Guarantee Scheme (CT and NNDR)            | 440                  | (440)                                 | (440)                              | (440)               | 0                           |
| ARG Grant                                            | 24                   | (24)                                  | (24)                               | (24)                | 0                           |
| New Burdens Post Payment Reconciliation              | 131                  | (0.5)                                 | (0.5)                              | 0                   | 131                         |
| Council Tax Hardship Fund                            | 26                   | (26)                                  | (26)                               | (26)                | 0                           |
| New Burdens for SBSG (covid-19) Discretionary scheme | 130                  |                                       |                                    | 0                   | 130                         |
| New Burdens LADGF (covid-19)                         | 225                  |                                       |                                    | 0                   | 225                         |
| Test and Trace Admin                                 | 64                   |                                       |                                    | 0                   | 64                          |
| New burdens CT Hardship Fund and BRR                 | 20                   |                                       |                                    | 0                   | 20                          |

| RESERVE                               | Balance as at<br>1.4.22 | Proposed Drawdown/<br>contribution | Forecast balance<br>31.3.23 |
|---------------------------------------|-------------------------|------------------------------------|-----------------------------|
| Total General Fund Earmarked Reserves | 12,446                  | (4,051)                            | 8,395                       |
| Total Mitigation Reserves             | 4,271                   | 493                                | 4,764                       |
| Total Service Reserves                | 2,362                   | (314)                              | 2,048                       |
| Apprentice Incentives                 | 8                       | 0                                  | 8                           |
| Total COVID 19 - Specific Reserves    | 5,196                   | (4,214)                            | 982                         |