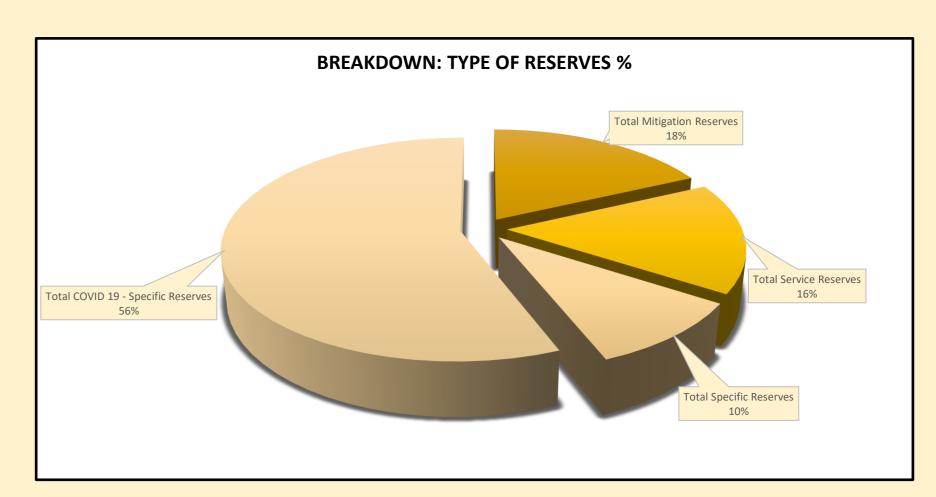

## **Appendix B - RESERVES DASHBOARD**

| Reserve                                              | Balance as at 1.4.22 | Budget proposed drawdown/contribution | Proposed Drawdown/<br>contribution | Net<br>contribution | Forecast balance<br>31.3.23 |
|------------------------------------------------------|----------------------|---------------------------------------|------------------------------------|---------------------|-----------------------------|
| Total General Fund Earmarked Reserves                | 12,446               | (3,559)                               | (4,051)                            | 163                 | 8,395                       |
| Total Mitigation Reserves                            | 4,271                | 756                                   | 493                                | 493                 | 4,764                       |
| Funding Volatility                                   | 1,343                | (122)                                 | (183)                              | (183)               | 1,160                       |
| Housing benefit Subsidy                              | 150                  |                                       |                                    | 0                   | 150                         |
| Insurance and Risk Management                        | 37                   |                                       |                                    | 0                   | 37                          |
| In Borough Regeneration                              | 1,931                | 878                                   | 878                                | 878                 | 2,809                       |
| Inflation & Finance Mitigation                       | 810                  | 0                                     | (202)                              | (202)               | 608                         |
| Total Service Reserves                               | 2,362                | (86)                                  | (314)                              | (314)               | 2,048                       |
| Asset Management                                     | 164                  |                                       |                                    | 0                   | 164                         |
| Economic Development                                 | 300                  |                                       |                                    | 0                   | 300                         |
| Electoral Registration                               | 43                   |                                       |                                    | 0                   | 43                          |
| High Street Fund                                     | 200                  |                                       |                                    | 0                   | 200                         |
| Environmental Initiatives                            | 200                  | (86)                                  | (92)                               | (92)                | 108                         |
| Planning Enforcement                                 | 180                  |                                       |                                    | 0                   | 180                         |
| Service Investment and Initiatives                   | 200                  |                                       |                                    | 0                   | 200                         |
| Leisure Contingency                                  | 72                   |                                       |                                    | 0                   | 72                          |
| Legal Resource                                       | 100                  |                                       |                                    | 0                   | 100                         |
| LGV Driver Training                                  | 10                   |                                       |                                    | 0                   | 10                          |
| ICT/Digital Transformation                           | 134                  |                                       |                                    | 0                   | 134                         |
| Planning Development                                 | 227                  |                                       |                                    | 0                   | 227                         |
| Rochford partnership                                 | 300                  | 0                                     | (37)                               | (37)                | 263                         |
| Street Scene Initiatives                             | 200                  | 0                                     | (182)                              | (182)               | 18                          |
| Other Licences                                       | 3                    | 0                                     | (3)                                | (3)                 | 0                           |
| Corporate Training                                   | 18                   |                                       | (0)                                | 0                   | 18                          |
| Apprentice Incentives                                | 8                    |                                       |                                    | 0                   | 8                           |
| Staff Recognition & Awards                           | 3                    |                                       |                                    | 0                   | 3                           |
| Total Specific Reserves                              | 617                  | (16)                                  | (16)                               | (16)                | 601                         |
| Duchess Of Kent/Nightingale                          | 292                  | (12)                                  | (12)                               | (12)                | 280                         |
| Health and Wellbeing                                 | 103                  | (12)                                  | (±2)                               | 0                   | 103                         |
| Land at Hanover House                                | 103                  |                                       |                                    | 0                   | 103                         |
| Neighbourhood Plan                                   | 26                   |                                       |                                    | 0                   | 26                          |
| Preventing Homelessness                              | 100                  | (4)                                   | (4)                                | (4)                 | 96                          |
| Willowbrook Rosen Crescent (S106)                    | 7                    | (4)                                   | (4)                                | 0                   | 7                           |
| Open Data Funding to LA's                            | 1                    |                                       |                                    | 0                   | 1                           |
| Brentwood community hospital                         | 40                   |                                       |                                    | 0                   | 40                          |
|                                                      | 38                   |                                       |                                    | 0                   | 38                          |
| Community rights  Total COVID 10 Specific Records    |                      | (4.214)                               | (4.214)                            | 0                   | 982                         |
| Total COVID 19 - Specific Reserves                   | 5,196                | (4,214)                               | (4,214)                            | 0                   |                             |
| COVID 19                                             | 412                  | (2.724)                               | (2.724)                            |                     | 412                         |
| NNDR Collection Fund Deficit                         | 3,724                | (3,724)                               | (3,724)                            | (3,724)             | 0                           |
| Tax Income Guarantee Scheme (CT and NNDR)            | 440                  | (440)                                 | (440)                              | (440)               | 0                           |
| ARG Grant                                            | 24                   | (24)                                  | (24)                               | (24)                | 0                           |
| New Burdens Post Payment Reconciliation              | 131                  | (0.5)                                 | (0.5)                              | 0                   | 131                         |
| Council Tax Hardship Fund                            | 26                   | (26)                                  | (26)                               | (26)                | 0                           |
| New Burdens for SBSG (covid-19) Discretionary scheme | 130                  |                                       |                                    | 0                   | 130                         |
| New Burdens LADGF (covid-19)                         | 225                  |                                       |                                    | 0                   | 225                         |
| Test and Trace Admin                                 | 64                   |                                       |                                    | 0                   | 64                          |
| New burdens CT Hardship Fund and BRR                 | 20                   |                                       |                                    | 0                   | 20                          |

| RESERVE                               | Balance as at<br>1.4.22 | Proposed Drawdown/<br>contribution | Forecast balance<br>31.3.23 |
|---------------------------------------|-------------------------|------------------------------------|-----------------------------|
| Total General Fund Earmarked Reserves | 12,446                  | (4,051)                            | 8,395                       |
| Total Mitigation Reserves             | 4,271                   | 493                                | 4,764                       |
| Total Service Reserves                | 2,362                   | (314)                              | 2,048                       |
| Apprentice Incentives                 | 8                       | 0                                  | 8                           |
| Total COVID 19 - Specific Reserves    | 5,196                   | (4,214)                            | 982                         |